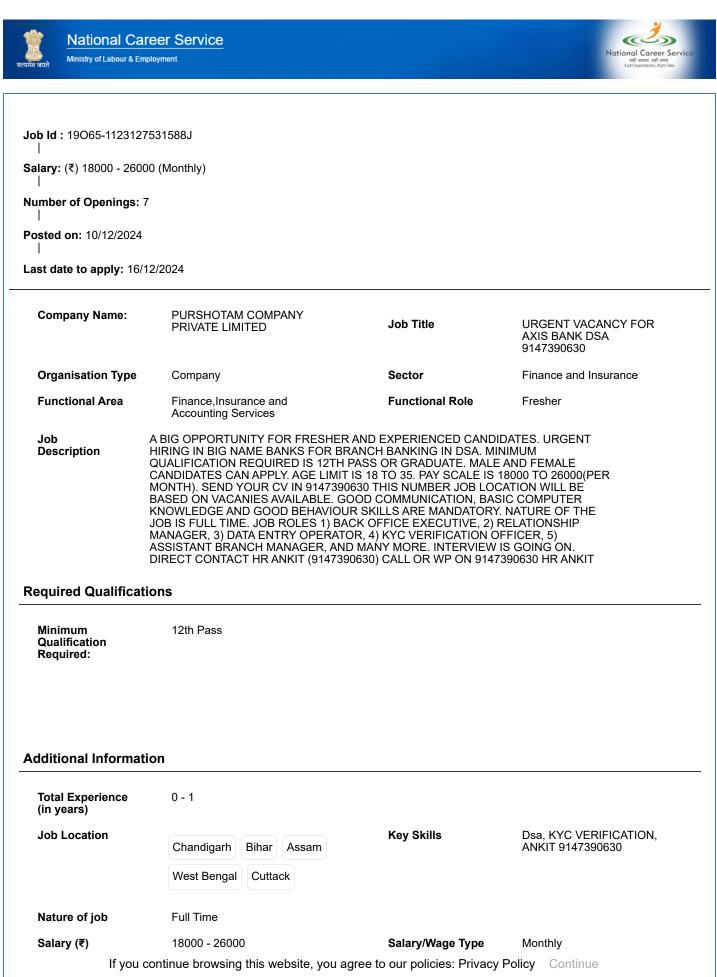

| /24, 4:19 PM                                                    | 19O65-1123127531588J 10-12-2024 04:19 PM                    |  |
|-----------------------------------------------------------------|-------------------------------------------------------------|--|
| Available to Join in<br>(in Days)                               | in 7                                                        |  |
| Gender<br>Preferences                                           | Any                                                         |  |
| Category                                                        | GEN,OBC,OTH,SC,ST                                           |  |
| Ex-Servicemen preferred                                         | No Number of 7<br>Openings                                  |  |